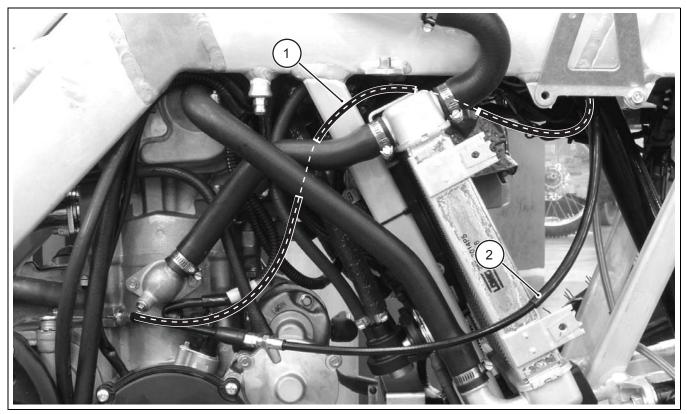

## CLUTCH CABLE REPLACEMENT P/N 213-6000167-02

A replacement clutch cable P/N 213-6000167-02, is available as a direct replacement to P/N 213-6000167 for ATVs equipped with a manual clutch. The replacement cable routing is depicted in the photo below. Duplicate the routing of the older cable at the handlebar and steering column (not shown in the photo).

## NOTE :

Components shown removed for clarity

- 1. Replacement routing
- 2. Longer cable routing

Information is subject to change without notice.